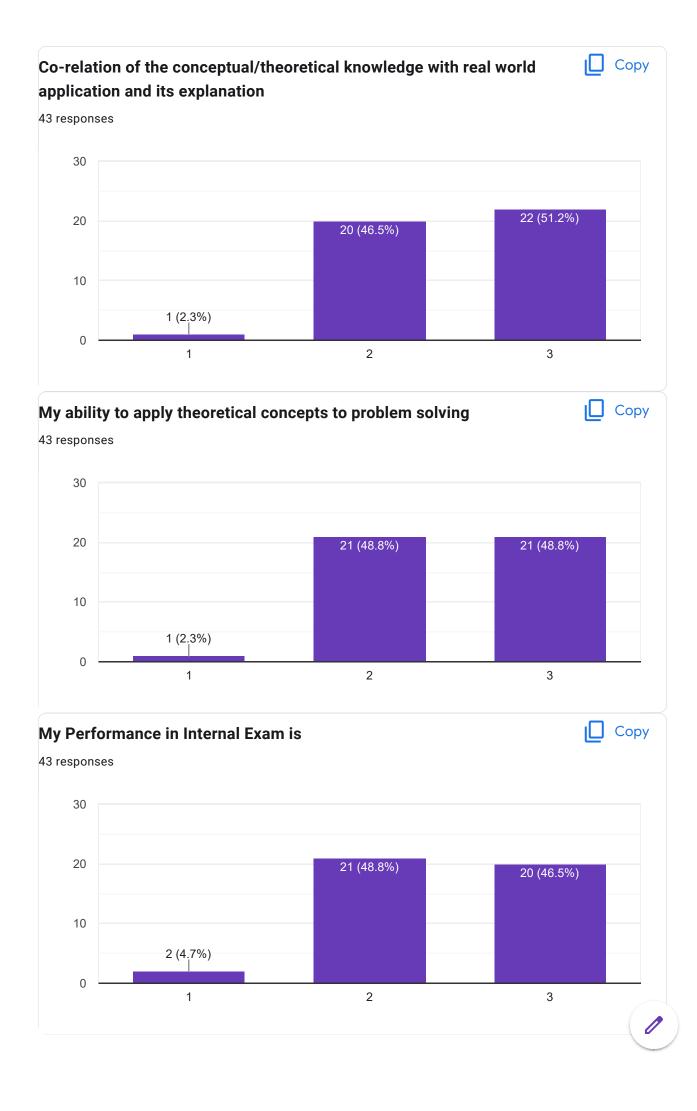

#### **Contact Number**

43 responses

My ability to apply theoretical concepts to problem solving

1 (2.3%)

1

43 responses

10

0

2

3

Copy

#### My Performance in Internal Exam is Copy 43 responses 30 24 (55.8%) 20 19 (44.2%) 10 0 (0%) 0 1 2 3 Сору Continuous evaluation of student performance is 43 responses 30 23 (53.5%) 20 20 (46.5%) 10 0 (0%) 0 1 2 3 Percentage of modules deliberated for Self-Learning in the course Copy 43 responses 6 5 (11.6%) 4 (9.3%) 4 3 (7%) 3 (7'3)(7%) 3 (7%) 2 (4.7%)2 (4.7%) 2 (4.7%) 2 (4.7%) 2 (2.1)(2)1)(2.3%)1 (2.1)(2.3%) 1 (2.3%)1 (2.3%) .1/(2.3%) (2.3%)1 1 1 (2 1 (2.13)(2)15)(2:13)(2)39 0 Don't know. 40% 60% 80 90 Good.