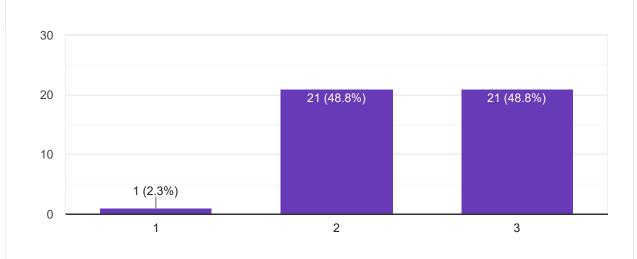

# After completion of the course so far, my understanding about the importance of this course in my stream is

🔲 Сору

43 responses

Course Title : Cloud Computing | Course Code : BCAD501A