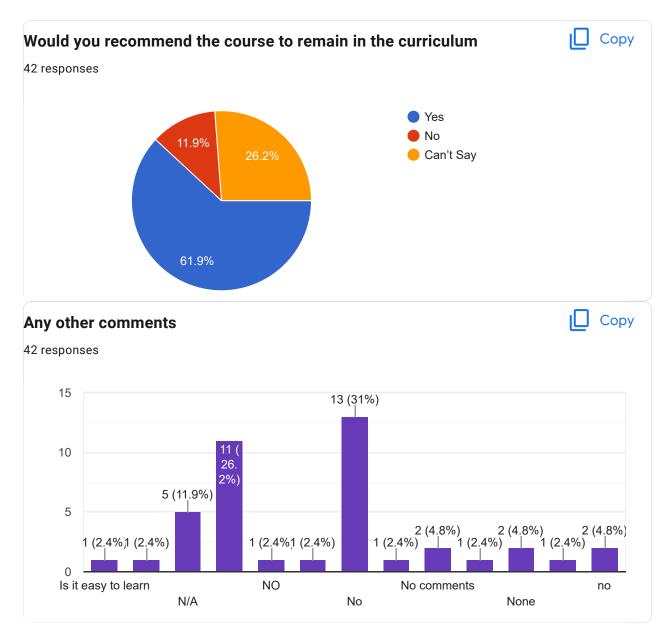

### Course Title : Design and Analysis of Algorithm | Course Code : BCAD501B

This content is neither created nor endorsed by Google. Report Abuse - Terms of Service - Privacy Policy