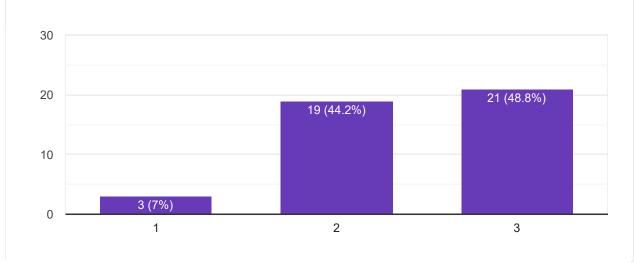

ponses













My ability to apply theoretical concepts to problem solving

1 (2.3%)

1

43 responses

10

0



2

3

Copy

#### My Performance in Internal Exam is Copy 43 responses 30 24 (55.8%) 20 19 (44.2%) 10 0 (0%) 0 1 2 3 Сору Continuous evaluation of student performance is 43 responses 30 23 (53.5%) 20 20 (46.5%) 10 0 (0%) 0 1 2 3 Percentage of modules deliberated for Self-Learning in the course Copy 43 responses 6 5 (11.6%) 4 (9.3%) 4 3 (7%) 3 (7'3)(7%) 3 (7%) 2 (4.7%)2 (4.7%) 2 (4.7%) 2 (4.7%) 2 (2.1)(2)1)(2.3%)1 (2.1)(2.3%) 1 (2.3%)1 (2.3%) .1/(2.3%) (2.3%)1 1 1 (2 1 (2.13)(2)15)(2:13)(2)39 0 Don't know. 40% 60% 80 90 Good.

20

7

70%

85

95%

N.A



Course Title : Computer Networking | Course Code : BCAC502



#### Course progressing as per the lesson plan

43 responses



#### Presentation and completion of units are

Сору

Сору

43 responses



Session document for each session of the courses provided or not





## Continuous evaluation of student performance is 43 responses 43 responses 22 (51.2%) 20 (46.5%) 10 1 1 1 23

#### Percentage of modules deliberated for Self-Learning in the course

🔲 Сору

43 responses



# After completion of the course so far, my understanding about the importance of this course in my stream is

🔲 Сору

43 responses





Course Title : Cloud Computing | Course Code : BCAD501A



#### Course progressing as per the lesson plan

42 responses



#### Presentation and completion of units are

Сору

Сору

42 responses



Session document for each session of the courses provided or not





#### Continuous evaluation of student pe