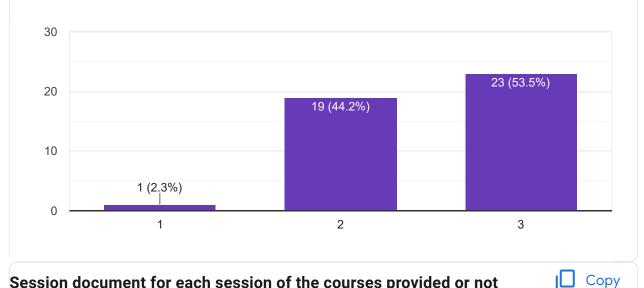

#### Presentation and completion of units are

Сору

Сору

43 responses

Session document for each session of the courses provided or not