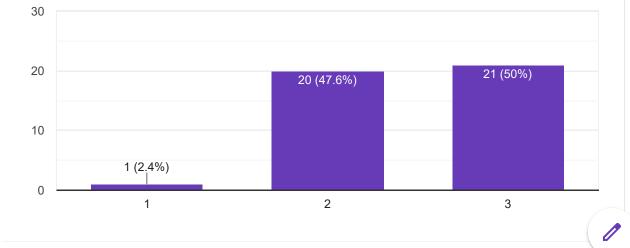

#### **Contact Number**

43 responses

My ability to apply theoretical concepts to problem solving

1 (2.3%)

1

43 responses

10

0