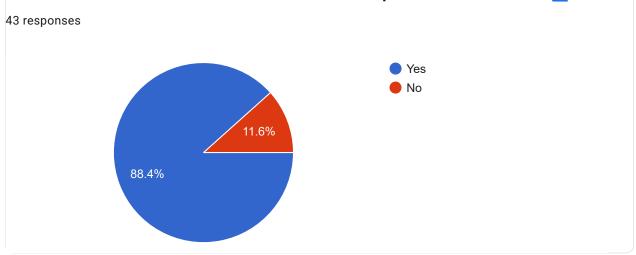

#### Presentation and completion of units are

Сору

Сору

43 responses

Session document for each session of the courses provided or not