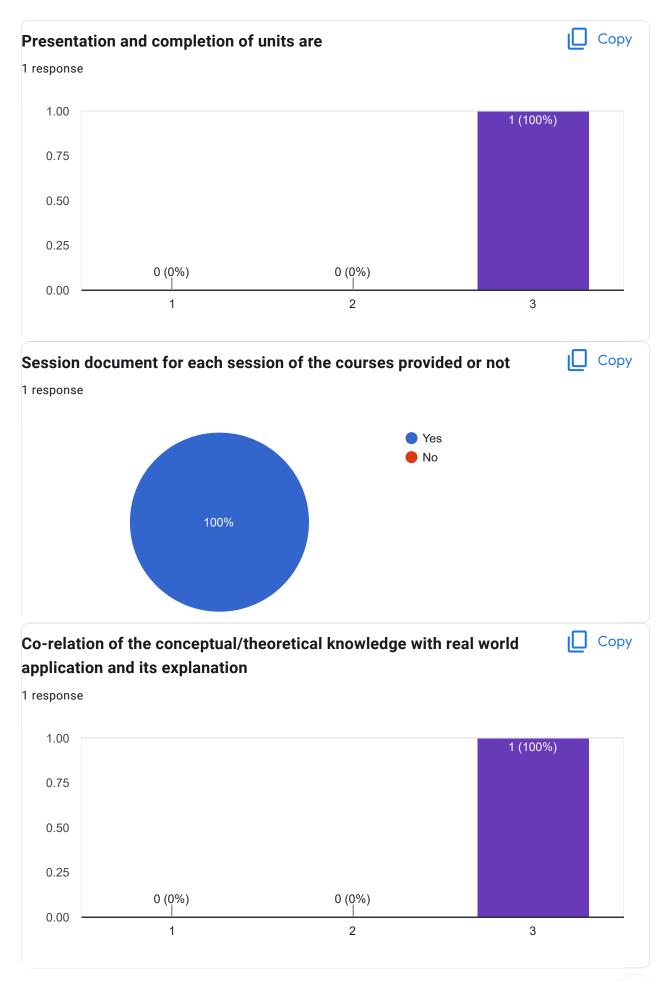

### Course Title : Design and Analysis of Algorithm | Course Code : BCAD501B

This content is neither created nor endorsed by Google. Report Abuse - Terms of Service - Privacy Policy