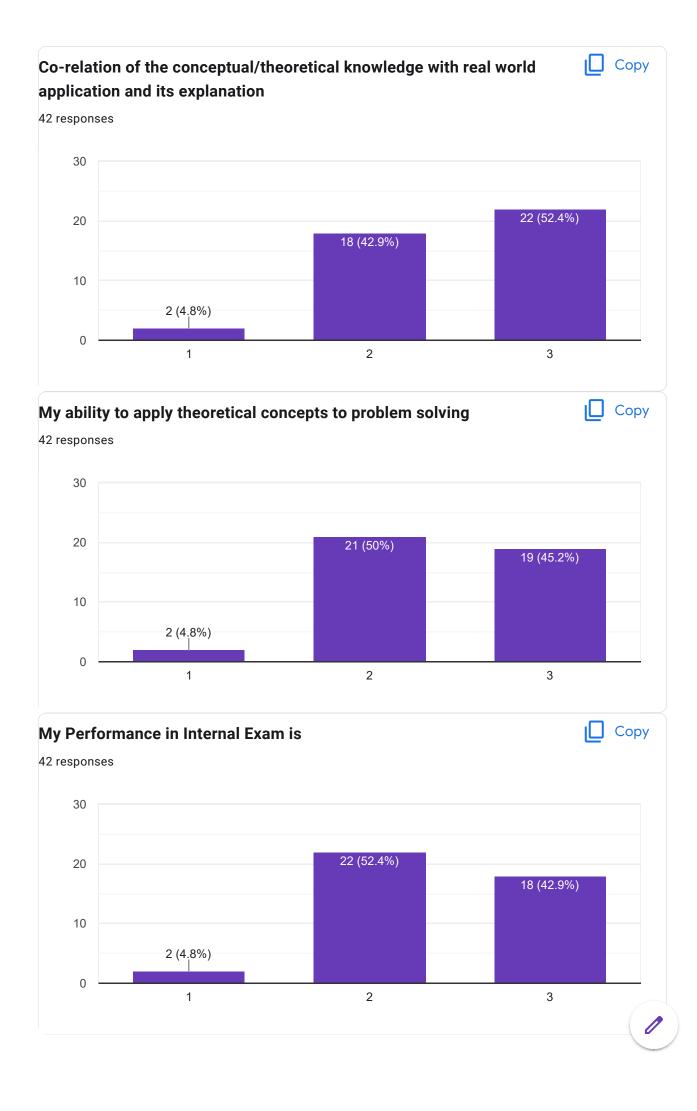

ing as per the lesson plan

43 responses



#### Presentation and completion of units are

Сору

Сору

43 responses



Session document for each session of the courses provided or not





## Continuous evaluation of student performance is 43 responses 43 responses 22 (51.2%) 20 (46.5%) 10 1 1 1 23

#### Percentage of modules deliberated for Self-Learning in the course

🔲 Сору

43 responses



# After completion of the course so far, my understanding about the importance of this course in my stream is

🔲 Сору

43 responses





Course Title : Cloud Computing | Course Code : BCAD501A



#### Course progressing as per the lesson plan

42 responses



#### Presentation and completion of units are

Сору

Сору

42 responses



Session document for each session of the courses provided or not





#### Continuous evaluation of student performance is Copy 42 responses 30 22 (52.4%) 20 18 (42.9%) 10 2 (4.8%) 0 1 2 3 Copy Percentage of modules deliberated for Self-Learning in the course 42 responses 6 6 (1<mark>4.</mark>3%) 4 (9.5%) 4 3 (7.1%) 2 (423(4.8%) 2(4.8%) 2 (4.8%) 2 (4.8%) 2 1 (2.4%1 (2.4%1 (2.11(214(214(214(214(214(2.4%) 1 (214(214(214(2.4%) (2.4%1 (214(214(214(214(2)4) 1 0 10% 50% 20% 60 70% 85 90 Good N.A After completion of the course so far, my understanding about the Copy importance of this course in my stream is 42 responses





### Course Title : Design and Analysis of Algorithm | Course Code : BCAD501B











This content is neither created nor endorsed by Google. Report Abuse - Terms of Service - Privacy Policy