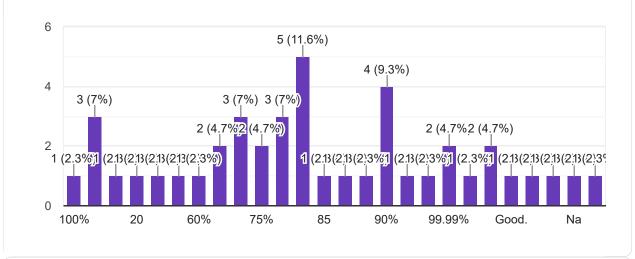

#### My Performance in Internal Exam is Copy 43 responses 30 24 (55.8%) 20 19 (44.2%) 10 0 (0%) 0 1 2 3 Сору Continuous evaluation of student performance is 43 responses 30 23 (53.5%) 20 20 (46.5%) 10 0 (0%) 0 1 2 3 Percentage of modules deliberated for Self-Learning in the course Copy 43 responses 6 5 (11.6%) 4 (9.3%) 4 3 (7%) 3 (7'3)(7%) 3 (7%) 2 (4.7%)2 (4.7%) 2 (4.7%) 2 (4.7%) 2 (2.1)(2)1)(2.3%)1 (2.1)(2.3%) 1 (2.3%)1 (2.3%) .1/(2.3%) (2.3%)1 1 1 (2 1 (2.13)(2)15)(2:13)(2)39 0 Don't know. 40% 60% 80 90 Good.