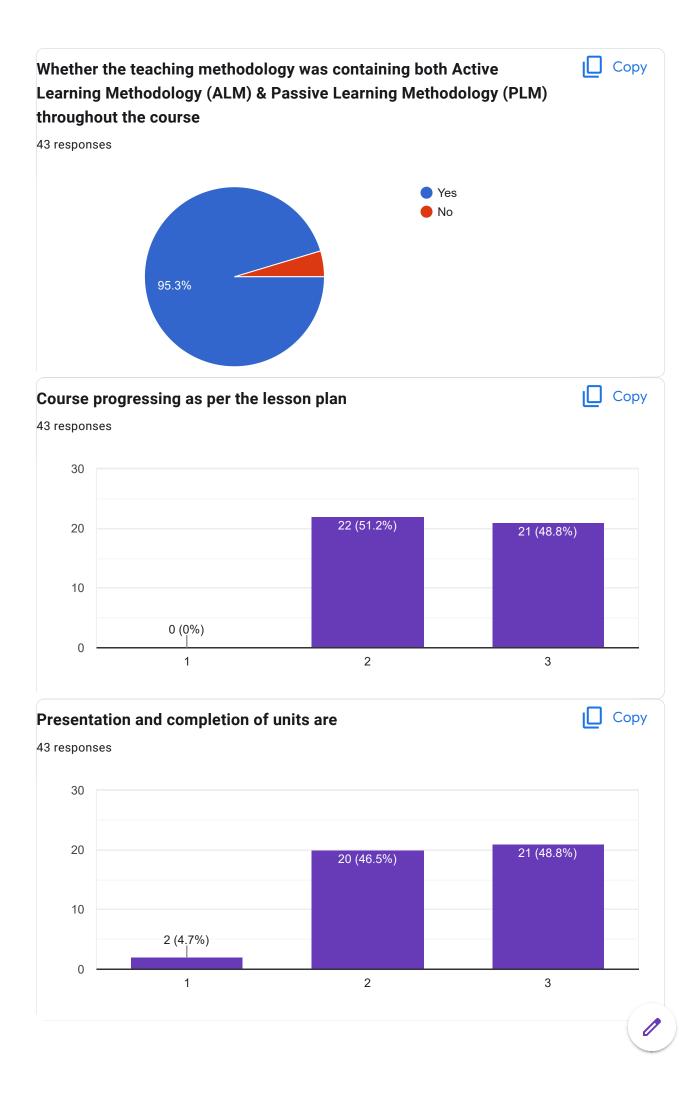

#### Course progressing as per the lesson plan

43 responses

#### Presentation and completion of units are

Сору

Сору

43 responses

Session document for each session of the courses provided or not