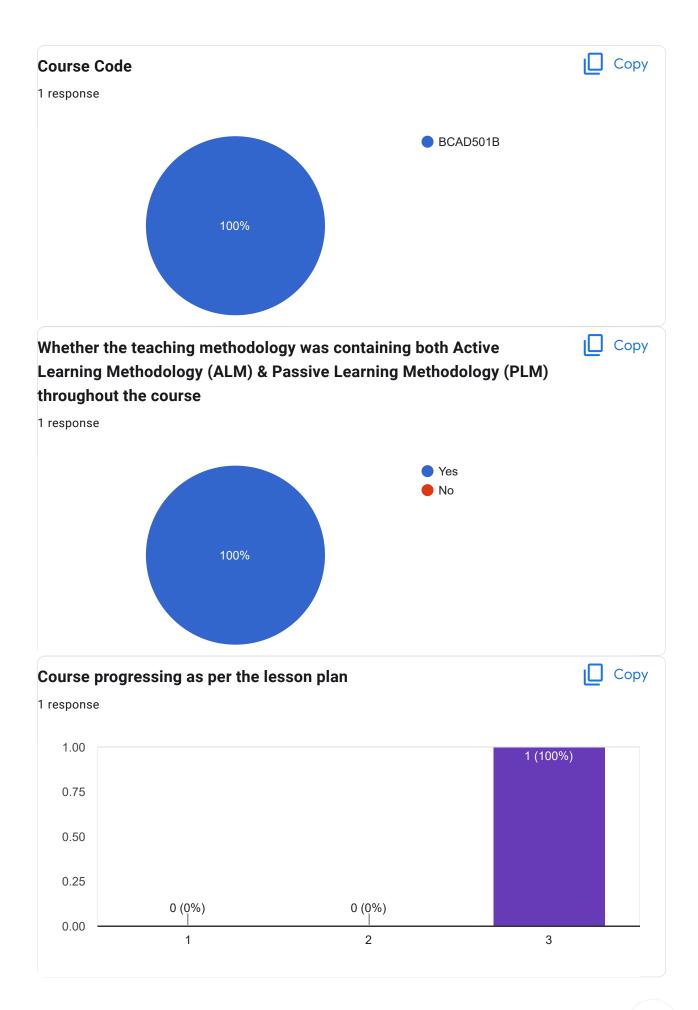

### Course Title : Design and Analysis of Algorithm | Course Code : BCAD501B

This content is neither created nor endorsed by Google. Report Abuse - Terms of Service - Privacy Policy