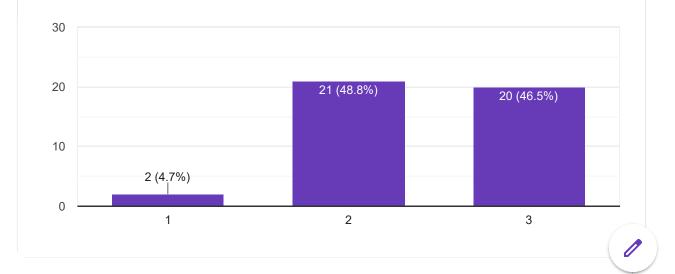

#### My Performance in Internal Exam is Copy 43 responses 30 24 (55.8%) 20 19 (44.2%) 10 0 (0%) 0 1 2 3 Сору Continuous evaluation of student performance is 43 responses 30 23 (53.5%) 20 20 (46.5%) 10 0 (0%) 0 1 2 3 Percentage of modules deliberated for Self-Learning in the course Copy 43 responses 6 5 (11.6%) 4 (9.3%) 4 3 (7%) 3 (7'3)(7%) 3 (7%) 2 (4.7%)2 (4.7%) 2 (4.7%) 2 (4.7%) 2 (2.1)(2)1)(2.3%)1 (2.1)(2.3%) 1 (2.3%)1 (2.3%) .1/(2.3%) (2.3%)1 1 1 (2 1 (2.13)(2)15)(2:13)(2)39 0 Don't know. 40% 60% 80 90 Good.