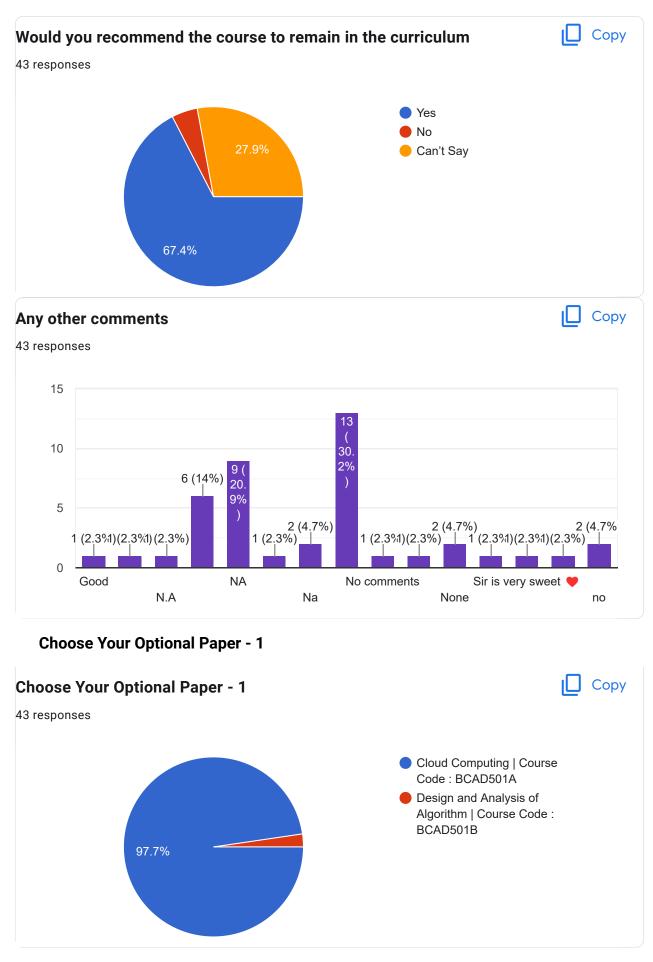

# After completion of the course so far, my understanding about the importance of this course in my stream is

🔲 Сору

43 responses

Course Title : Cloud Computing | Course Code : BCAD501A

### Course Title : Design and Analysis of Algorithm | Course Code : BCAD501B

This content is neither created nor endorsed by Google. Report Abuse - Terms of Service - Privacy Policy