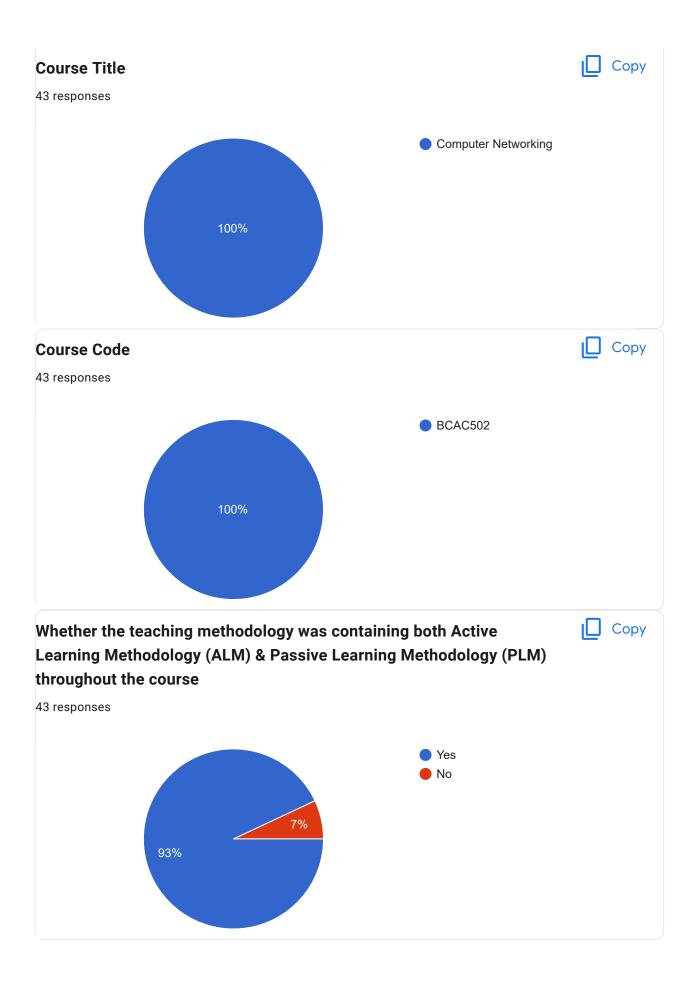

20

7

70%

85

95%

N.A

Course Title : Computer Networking | Course Code : BCAC502