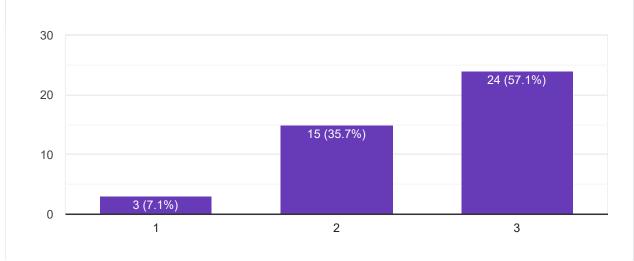

#### Presentation and completion of units are

Сору

Сору

43 responses

Session document for each session of the courses provided or not