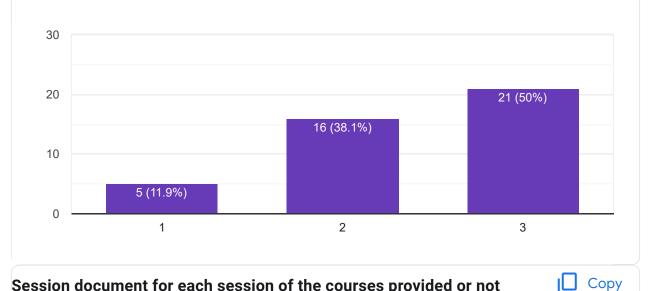

#### Presentation and completion of units are

Сору

Сору

43 responses

Session document for each session of the courses provided or not